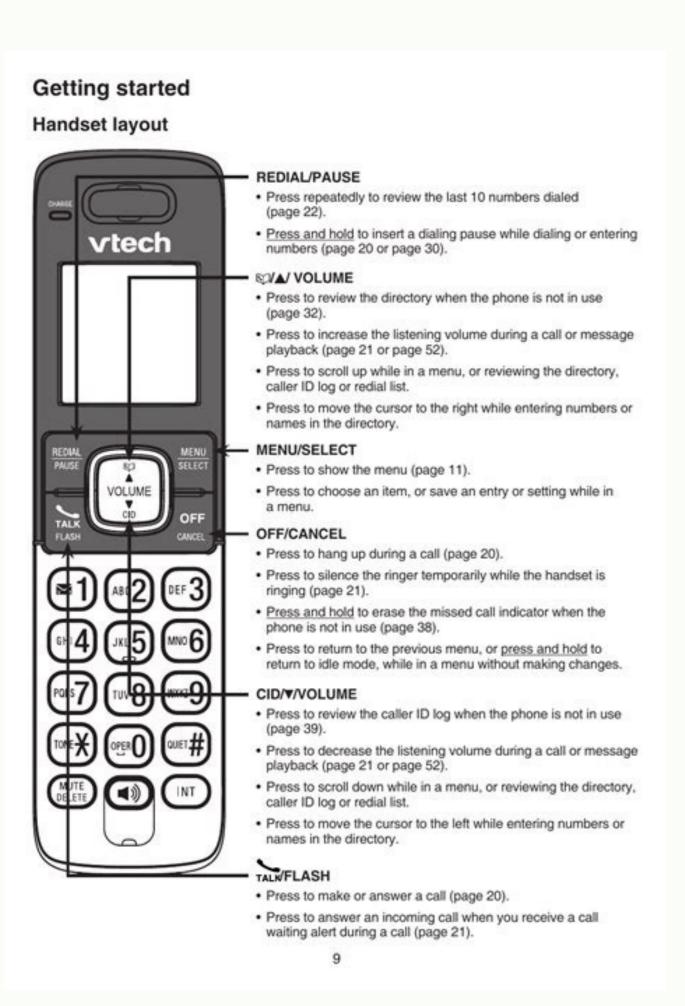

| I'm not robot | reCAPTCHA |
|---------------|-----------|
| Continue      |           |











```
monitor More in -depth on repairs and maintenance. Except, when you purchased You didn't think you needed user manuals online. Visit the websites of the product user manuals online. Visit the websites of the product user manuals after initially set them. Fortunately, these guidelines will help you find free product user manuals online. Visit the websites of the product user manuals online.
are able to find the user's manual for it online. Before using this unit for the first time, be sure to read this instruction manual carefully and use the unit correctly. Training Manual Page 1 of 13 Summary Chapter Page Introduction 3 Requirements for the collection of the Cordonal Blood 3 Collectors S PIGHTS FOR INFORMATION FOR
INFORMATION FOR HOSPITALS WITH INTENSIVE Neonatal Therapy Ser