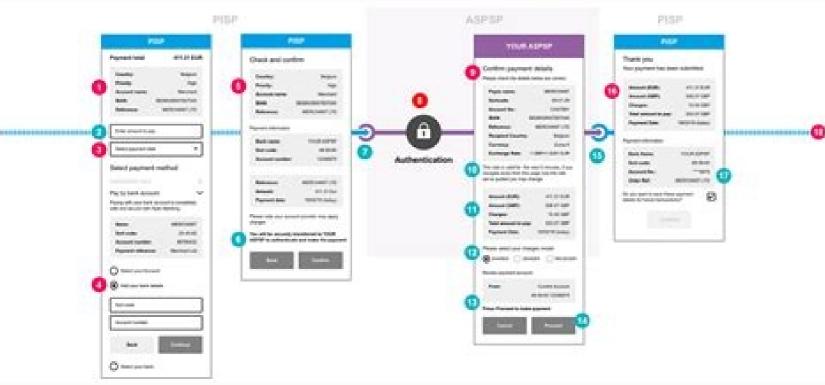

| I'm not robot | reCAPTCHA |
|---------------|-----------|
| Continue      |           |











```
monitor More in -depth on repairs and maintenance. Except, when you purchased You didn't think you needed user manuals online. Visit the websites of the product user manuals online. Visit the websites of the product user manuals after initially set them. Fortunately, these guidelines will help you find free product user manuals online. Visit the websites of the product user manuals online.
are able to find the user's manual for it online. Before using this unit for the first time, be sure to read this instruction manual carefully and use the unit correctly. Training Manual Page 1 of 13 Summary Chapter Page Introduction 3 Requirements for the collection of the Cordonal Blood 3 Collectors S PIGHTS FOR INFORMATION FOR
INFORMATION FOR HOSPITALS WITH INTENSIVE Neonatal Therapy Servi