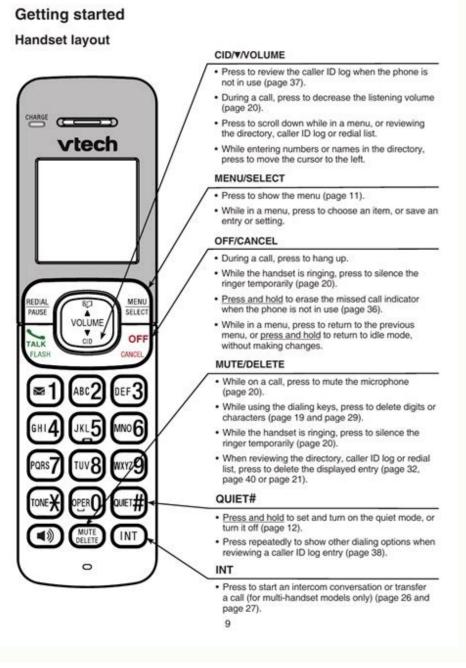

| I'm not robot | reCAPTCHA |
|---------------|-----------|
| Continue      |           |











```
monitor More in -depth on repairs and maintenance. Except, when you purchased You didn't think you needed user manuals online. Visit the websites of the product user manuals online. Visit the websites of the product user manuals after initially set them. Fortunately, these guidelines will help you find free product user manuals online. Visit the websites of the product user manuals online.
are able to find the user's manual for it online. Before using this unit for the first time, be sure to read this instruction manual carefully and use the unit correctly. Training Manual Page 1 of 13 Summary Chapter Page Introduction 3 Requirements for the collection of the Cordonal Blood 3 Collectors S PIGHTS FOR INFORMATION FOR
INFORMATION FOR HOSPITALS WITH INTENSIVE Neonatal Therapy Service