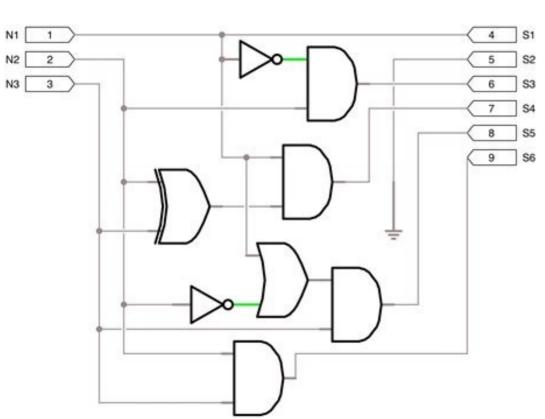

11/03/2022 · Solve each of the following equations. Express your final answers as algebraic expressions where possible: (1) z^3+27i=0 (2) z^2=3-4i; Show work and dot down answers on paper only please, it helps with understanding and making things easier to follow and it's more clear. Thank you school. The stops he used to conduct the survey are l... Risk-Based Inspection (RBI) is an analysis methodology and process that, as opposed to condition-based inspection, requires qualitative or quantitative assessment of the probability of failure (PoF) and the consequence of failure (CoF) associated with each equipment item, piping circuits included, in a particular process unit. A properly-implemented RBI program categorizes ... This is the logic diagram of a single bit full adder made from digital logic gates. Each input lines provide the sum and carry out in form of bits. Related Post: Different Types of Sensors with Applications. Riser Diagram